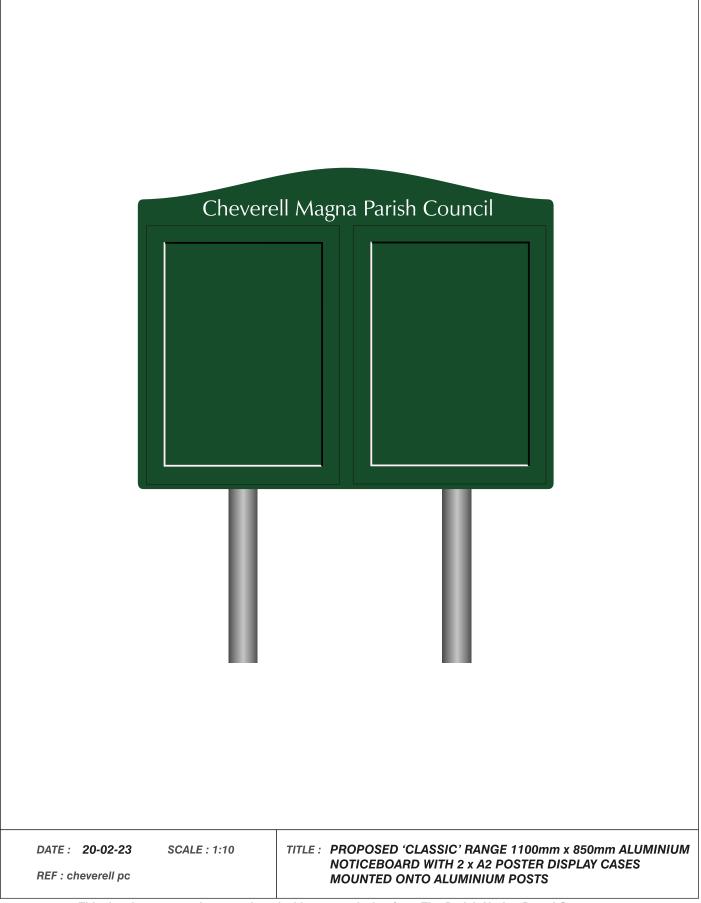

### 9 Notice Board

Further quotations have been established for a new notice board. The Clerk is providing the following:

- Greenbarnes Ltd Two Bay 4xA4 man made timber noticeboard £1744.94 + VAT which includes delivery. Expected delivery 8-10 weeks.
- Fitzpatrick Woolmer Single opening 4xA4 magnetic recycled plastic £1180 + VAT includes delivery.
- The Parish Notice Board Company Classic range Aluminium, choice of colours, 2xA2 opening doors, magnetic backboard. £680 + VAT plus delivery £75 + VAT. if you would like a third panel, this would be £895 + VAT. Lead times 35 42 days. Choice of colours.