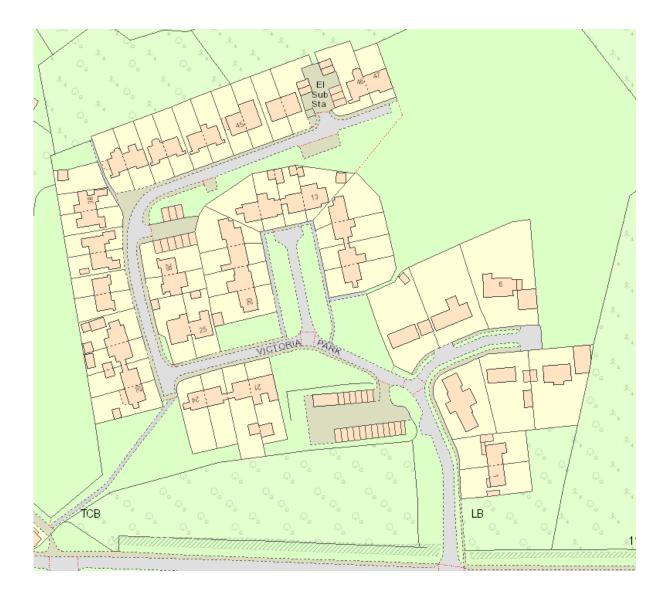

### 12 Grounds Maintenance Specification

The Clerk has provided a tender specification to be submitted to interested parties to quote for provision of a service for 2023-2024 Starting from 1<sup>st</sup> April 2023. Please see attached maps and relevant specification for each area.

The Clerk has included Victoria Park to assess members approach to areas on the estate. Should this be considered, detail can be added to the map after discussion. **For decision.** 